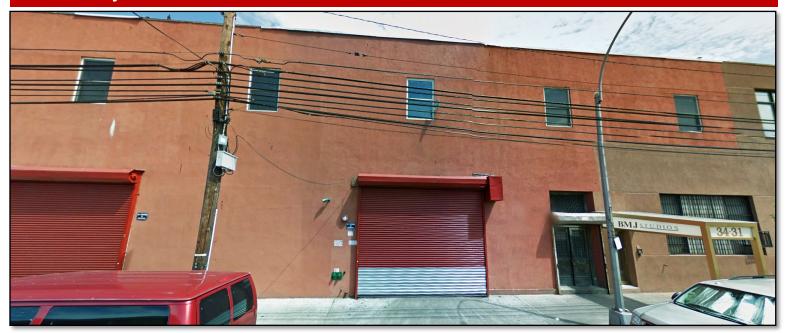

## 34-21 IOTH STREET LONG ISLAND CITY, NY 11106 7,500 SF WAREHOUSE FOR LEASE

SIZE: 7,000 SF GROUND-FLOOR WAREHOUSE

500 SF SECOND-FLOOR EXECUTIVE OFFICES

**BLOCK/LOT: 325 / 15** 

**ZONING:** R5 with FACTORY + OFFICES C of O

**FEATURES:** • 14' - 17' CEILING HEIGHT

> SPRINKLERED FLOOR DRAINS

• I DRIVE-IN

• 400 AMPS OF POWER

GAS HEAT

**ACCESS:** CLOSE PROXIMITY TO QUEENSBORO BRIDGE,

> TRIBORO BRIDGE, GRAND CENTRAL PARKWAY, AND BROOKLYN-QUEENS