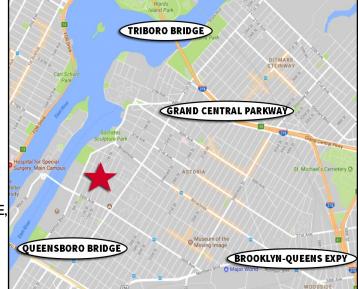

**FEATURES:** • 14' - 17' CEILING HEIGHT

> SPRINKLERED FLOOR DRAINS

• I DRIVE-IN

• 400 AMPS OF POWER

GAS HEAT

**ACCESS:** CLOSE PROXIMITY TO QUEENSBORO BRIDGE,

> TRIBORO BRIDGE, GRAND CENTRAL PARKWAY, AND BROOKLYN-QUEENS

**EXPRESSWAY** 

BLOCKS TO N W SUBWAYS

FOR ADDITIONAL INFORMATION **CONTACT EXCLUSIVE AGENTS: 18-786-505** 